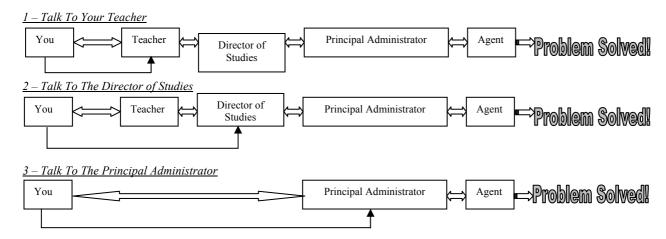

### **APPLICATION FORM ~ PAGE 4** GRIEVANCE POLICY

Pacific Gateway staff members will work to find solutions to any problems you may face while studying at the college. Please use the Student Problem-Solving Chart to help you choose who you would like to talk to in order to solve your problem.

#### STUDENT PROBLEM-SOLVING CHART