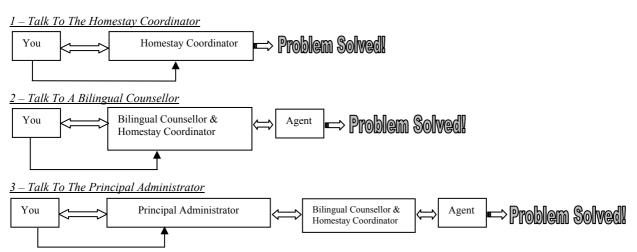

STRALIA LEVEL 1 & 2, 232 ADELAIDE STREET BRISBANE, QLD 4000, AUSTRALIA TEL +61 (07) 3220-0144 FAX +61 (07) 3220-0277

email: study@pacificgateway.net.au website: www.pacificgateway.net.au CRICOS CODE: 02137M SYDNEY
LEVEL 7, 190 GEORGE STREET
SYDNEY NSW, 2000, AUSTRALIA
TEL +61 (02) 92471744
FAX +61 (02) 92471644
email: study@pacificgateway.net.au

email: study@pacificgateway.net.au website: www.pacificgateway.net.au CRICOS CODE: 02753J

### **APPLICATION FORM ~ PAGE 4** GRIEVANCE POLICY

Pacific Gateway staff members will work to find solutions to any problems you may face while studying at the college. Please use the Student Problem-Solving Chart to help you choose who you would like to talk to in order to solve your problem.

#### STUDENT PROBLEM-SOLVING CHART



#### Homestay Problems



#### Time frames:

- i. The school will make sure that you can sit down and talk with an appropriate person within 2 days of your complaint.
- ii. We aim to have a solution presented to you within seven days.

#### Also:

- i. You may nominate a support person to accompany you at any stage of the dispute resolution process.
- ii. If it is not possible to resolve the dispute internally, via the process above, the school / college will make arrangements for independent mediation to resolve the dispute. Independent mediation is available through the Dispute Resolution Branch, Department of Justice and Attorney-General. There are six Dispute Resolution Centres throughout Queensland. The Brisbane Centre is located on the 13<sup>th</sup> Fl, Central Courts Building, 170 North Quay, QLD 4000. C