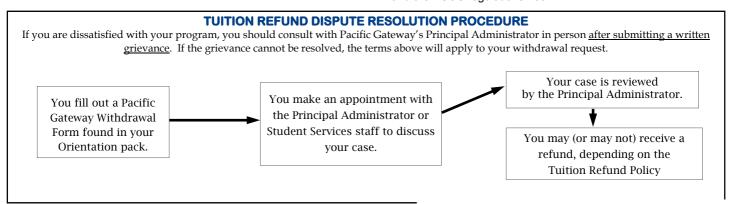

#### TUITION REFUND POLICY

Modified NOV 2005

#### A. Before Your Program Starts

| Your<br>Refund | When You<br>Must Cancel                         | Cancellation Fee to<br>Pacific Gateway |  |
|----------------|-------------------------------------------------|----------------------------------------|--|
| 75% (min.)     | No authorization from Australian<br>Immigration | 25% of total fees<br>(\$200 max.)      |  |
| 75% (min.)     | 0 – 7 days after making the contract            | 25% of total fees (\$400 max.)         |  |
| 75%            | 30 days or more before the program starts       | 25% of total fees                      |  |
| 60%            | 1-29 days before the program starts             | 40% of total fees                      |  |

#### B. After Your Program Starts

| Your<br>Refund | When You<br>Must Cancel            | Cancellation Fee to<br>Pacific Gateway |  |
|----------------|------------------------------------|----------------------------------------|--|
| 50 %           | 0 - 10% of the program completed   | 50% of total fees                      |  |
| 30%            | 11 – 29% of the program completed  | 70% of total fees                      |  |
| No Refund      | 30 – 100% of the program completed | 100% of total fees                     |  |

#### **SPECIAL NOTES:**

- 1. You are not allowed to transfer your tuition fees.
- Starting the program on time is your responsibility. If you arrive late for the start of your course, no refund is given for the missed days.
- 3. If you choose to withdraw from Pacific Gateway, it must be from your entire program; you cannot withdraw from selected parts of your program (i.e. the last month).
- You must leave Pacific Gateway on the date you have agreed to withdraw.
- Your program is indicated by the start and end dates on your Pacific Gateway acceptance letter.
- Percentage of Program Completed = (Total Number of Days Completed) + (Total Number of Days in Program) X 100%. Weekends are not included in this calculation.
- 7. This agreement does not remove the right to take action under Australia's consumer protection laws.
- Pacific Gateway's dispute resolution process does not circumscribe your rights to pursue other avenues and other legal remedies.
- Refunds will be paid to the person who enters the contract with Pacific Gateway or to the person they nominate in writing.
- Any refunded fees will be paid in the currency they were received.
- 11. Pacific Gateway will make sure that you can sit down and talk with an appropriate person within 2 days of your withdrawal request.
- 12. We aim to have a solution presented to you within seven days.
- 13. All refunds will be paid within 4 weeks of a withdrawal form is filled out and received by the college.
- QLD Students enrolled at Pacific Gateway may contact the Department of Justice Dispute Resolution Branch 07-3239-6269 for dispute resolution.
- 15. The CEO of Education Queensland has the power to suspend or cancel the registration of Pacific Gateway **QLD** or its courses.
- 16. Student concerns about Pacific Gateway can be addressed directly to the officers of Education Queensland.
- QLD Student may also pursue legal remedies other than Education Queensland.
- 18. **NSW** students can contact the Office of Fair Trading or an independent mediator for dispute resolution.
- 19. In the event of a program cancellation by the college, all fees, except for the application fee, will be refunded.
- In the event of the school defaults the Refund Policy does not apply.
- Provider default is covered by the provisions of the ESIS 2000 and the ESOS regulations 2001.